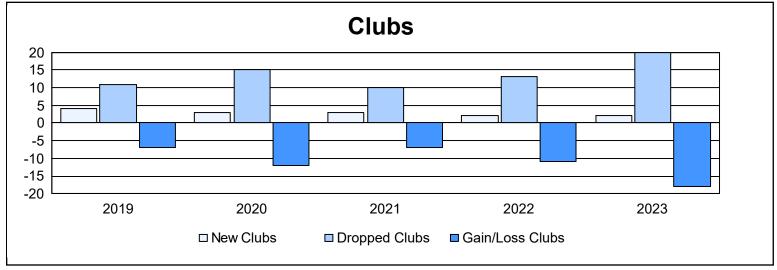

| Year      | New<br>Clubs | Dropped<br>Clubs | Gain/<br>Loss<br>Clubs | New<br>Members | Charter<br>Members | Reinstate<br>Members | Transfer<br>Members | Total<br>Member<br>Added | Total<br>Members<br>Dropped | Gain/<br>Loss<br>Members |
|-----------|--------------|------------------|------------------------|----------------|--------------------|----------------------|---------------------|--------------------------|-----------------------------|--------------------------|
| 2018-2019 | 4            | 11               | -7                     | 930            | 125                | 102                  | 83                  | 1,240                    | 1,548                       | -308                     |
| 2019-2020 | 3            | 15               | -12                    | 778            | 79                 | 75                   | 86                  | 1,018                    | 1,562                       | -544                     |
| 2020-2021 | 3            | 10               | -7                     | 552            | 72                 | 90                   | 83                  | 797                      | 1,601                       | -804                     |
| 2021-2022 | 2            | 13               | -11                    | 1,018          | 76                 | 110                  | 108                 | 1,312                    | 1,443                       | -131                     |
| 2022-2023 | 2            | 20               | -18                    | 1,063          | 56                 | 76                   | 84                  | 1,279                    | 1,527                       | -248                     |
| Average   | 3            | 14               | -11                    | 868            | 82                 | 91                   | 89                  | 1,129                    | 1,536                       | -407                     |